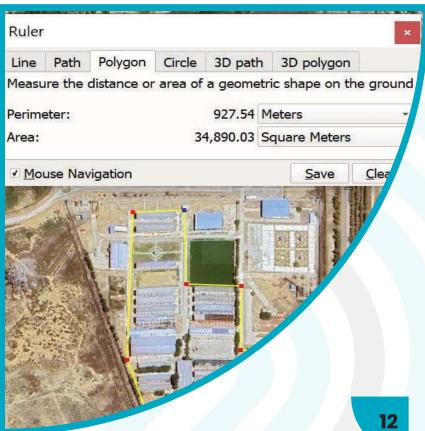

## CHINA POWER HUB OPERATING COMPANY (PRIVATE) LTD

Provided stable Wi-Fi coverage for their 2X660 MW coal-powered plant and residential areas located near the sea in Hub, Balochistan. Tackled harsh environmental conditions and delivered a "cost-effective solution".

- RG-RAP6262(G) Outdoor Access Points
- NBS-3100 Series Switches
- RG-EG310GH-P-E Internet Gateway

#### **Number of Units Deployed**

- 26 Access Points
- 17 Switch Units

#### **Brand Name**