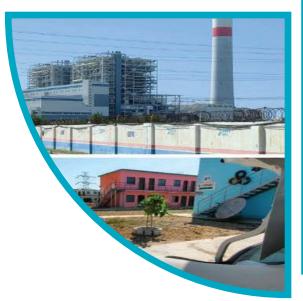

## CHINA POWER HUB OPERATING COMPANY (PRIVATE) LTD

Provided stable Wi-Fi coverage for their 2X660 MW coal-powered plant and residential areas located near the sea in Hub, Balochistan. Tackled harsh environmental conditions and delivered a "cost-effective solution".

- RG-RAP6262(G) Outdoor Access Points
- NBS-3100 Series Switches
- RG-EG310GH-P-E Internet Gateway

#### **Number of Units Deployed**

- 26 Access Points
- 17 Switch Units